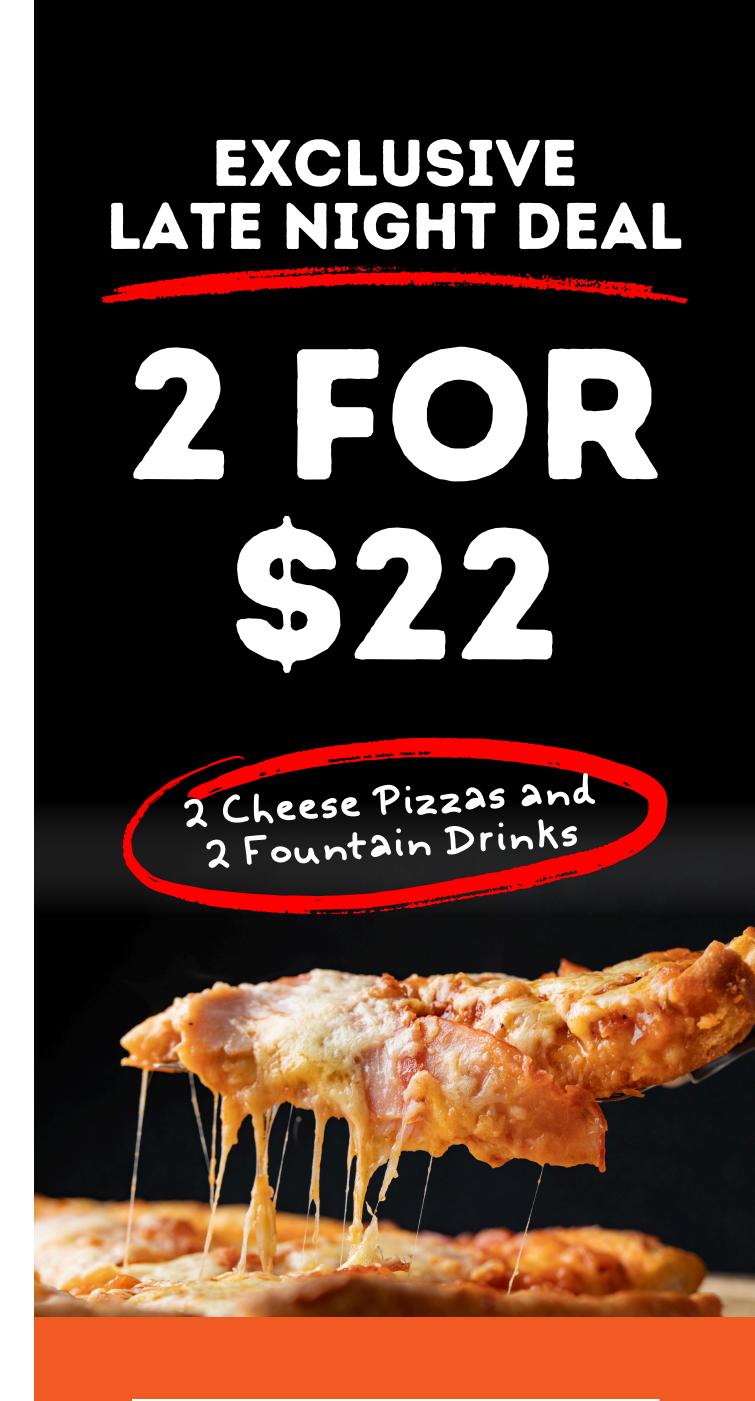

### **PIZZA**

| 270cal | \$10.99          |
|--------|------------------|
| 290cal | \$11.99          |
| 290cal | \$11.49          |
| 310cal | \$12.49          |
|        | 290cal<br>290cal |

2 FOR \$22 DEAL: \$22.00

2 Cheese Pizzas 270-540cal

**2 Fountain Sodas** 0-330kcal/24oz